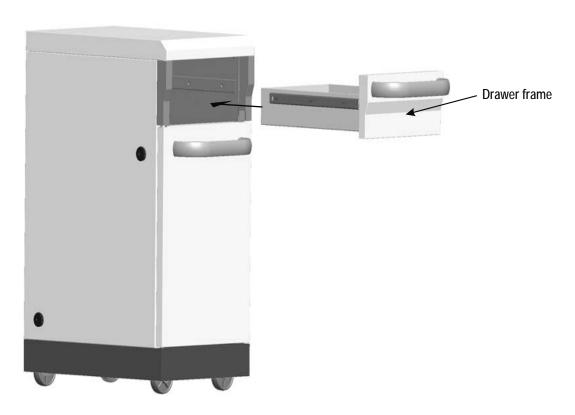

#### **Cleaning the Burner Assembly**

Follow these instructions to clean and/or replace parts of burner assembly or if you have trouble igniting grill.

- 1. Turn gas OFF at control knobs and LP cylinder.
- 2. Remove cooking grates and flame tamers.

- 3. Remove carryover tubes and burners.
- 4. Detach electrode from burner.

**NOTE:** Removal/Detachment method will depend on the burner configuration. See different configurations in illustrations below.

- 5. Carefully lift each burner up and away from valve openings. We suggest three ways to clean the burner tubes. Use the one easiest for you.
  - (A) Bend a stiff wire (a light weight coat hanger works well) into a small hook. Run the hook through each burner tube several times.

- use a brass wire brush), run the brush through each burner tube several times.
- **(C)** Wear eye protection: Use an air hose to force air into the burner tube and out the burner ports. Check each port to make sure air comes out each hole.
- 6. Wire brush entire outer surface of burner to remove food residue and dirt.
- 7. Clean any blocked ports with a stiff wire such as an open paper clip.
- 8. Check burner for damage, due to normal wear and corrosion some holes may become enlarged. If any large cracks or holes are found replace burner.

## VERY IMPORTANT: Burner tubes must reengage valve openings. See illustrations at right.

- 9. Attach electrode to burner.
- 10. Carefully replace burners.
- 11. Attach burners to brackets on firebox.
- 12. Reposition carryover tubes and attach to burners. Replace flame tamers and cooking grates.